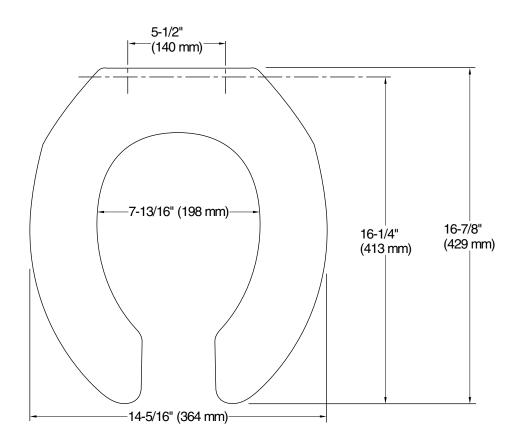

# **Technical Information**

All product dimensions are nominal.

Seat shape type: Round-front Seat front type: Open-front Seat hinge type: Check

Seat-mounting 5-1/2" (140 mm)

holes: